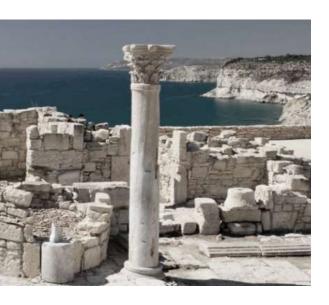

# EXPLORE KOURION & TROODOS MOUNTAINS

The ancient Kingdom of Kourion is placed on one of the most spectacular sites on the island, with extensive archaeological ruins including well-preserved mosaics. Its Greco-Roman theatre, built in the second century BC, is famous for its vistas of the Mediterranean Sea. Fully restored, the theatre is today used for musical and theatrical performances. Continue the exploration and head to Troodos Mountains.