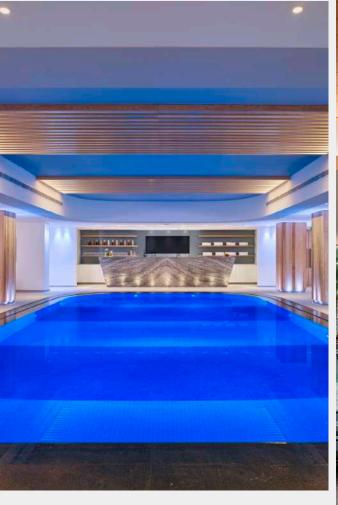

### THE KALLONI SPA

Consider total peace, space, and privacy while surrounded by the enticing breeze of the Mediterranean Sea. Feel nourished in the tranquil sanctuary, thanks to the expert care of hand-picked leading therapists and Kalloni's signature Biologique Recherche & Thalgo products. The 3,000-square-meter Spa is Cyprus's only Thalassotherapy Center, and it is dedicated to restoring spiritual balance and harmony through a holistic approach to wellness.

# **INSIDER TIPS**

The three indoor and two outdoor Thalassotherapy pools one of which replicates the salinity of the Dead Sea are unmatched. Opt for a Kalloni Spa pavilion outdoor treatment with Biologique Recherche and Thalgo products.