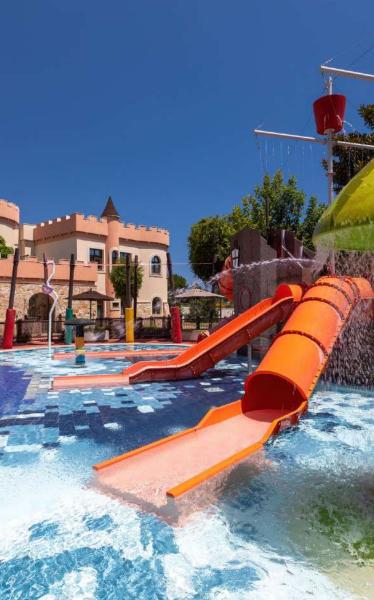

# PARK KIDZ

Park Kidz is a luxury haven for our little friends. A safe & happy place to our epicurean guests to interact with each other, participate in learning activities and unwind in a two-level castle, a multi-activity pool where they will discover a pirate's ship and a water-slide pool.

Insider Tip: Trained associates are organizing and supervising all activities for children 3-12 years old as well as the creche for toddlers up to 3 years old.