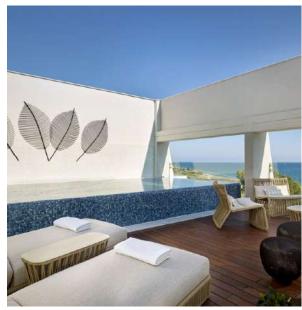

### THE KALLONI SPA

Consider total peace, space, and privacy while surrounded by the enticing breeze of the Mediterranean Sea. Feel nourished in the tranquil sanctuary, thanks to the expert care of hand-picked leading therapists and Kalloni's signature Biologique Recherche & Thalgo products. The 3,000-square-meter Spa is Cyprus's only Thalassotherapy Center, and it is dedicated to restoring spiritual balance and harmony through a holistic approach to wellness.

Insider Tip: Reserve your Secluded Spa pavilion in advance

# **INSIDER TIPS**

The three indoor and two outdoor Thalassotherapy pools one of which replicates the salinity of the Dead Sea are unmatched. Opt for a Kalloni Spa pavilion outdoor treatment with Biologique Recherche and Thalgo products.