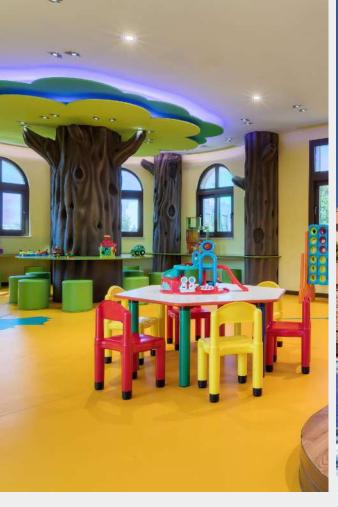

# PARK KIDZ

Park Kidz is a luxury haven for our little friends. A safe & happy place to our epicurean guests to interact with each other, participate in learning activities and unwind in a two-level castle, a multi-activity pool where they will discover a pirate's ship and a water-slide pool.

Insider Tip: Trained associates are organizing and supervising all activities for children 3-12 years old as well as the creche for toddlers up to 3 years old.