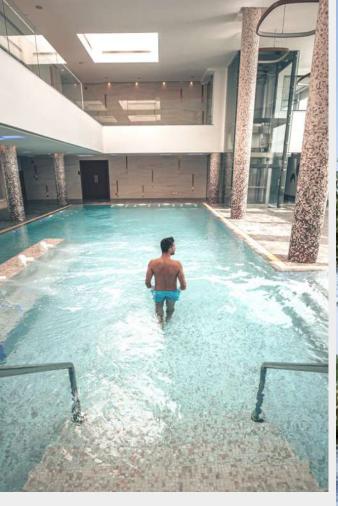

### THE KALLONI SPA

Consider total peace, space, and privacy while surrounded by the enticing breeze of the Mediterranean Sea. Feel nourished in the tranquil sanctuary, thanks to the expert care of hand-picked leading therapists and Kalloni's signature Biologique Recherche & Thalgo products. The 3,000-square-meter Spa is Cyprus's only Thalassotherapy Center, and it is dedicated to restoring spiritual balance and harmony through a holistic approach to wellness.

# **INSIDER TIPS**

The three indoor and two outdoor Thalassotherapy pools one of which replicates the salinity of the Dead Sea are unmatched. Opt for a Kalloni Spa pavilion outdoor treatment with Biologique Recherche and Thalgo products.